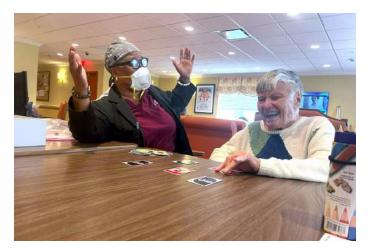

## Memory Care Activities include:

- 1. Pet Therapy Calming, provides comfort, and increases communication.
- 2. Music Therapy Boosts mood, reduces stress, and improves respiration.
- **3.** Live to Give Provides joy and inspiration by creating projects for others.

# Body, Mind, Spirit

Body– Daily Exercises to increase greater movement in joints Mind– Puzzles, Trivia, Crafts, Letter Writing, Caring for Animals Spirit– Religious Music and Messages, Meditation, Poems or Passages from Books of Faith, Hand Massages, Reminiscing, Storytelling, Nature Walks